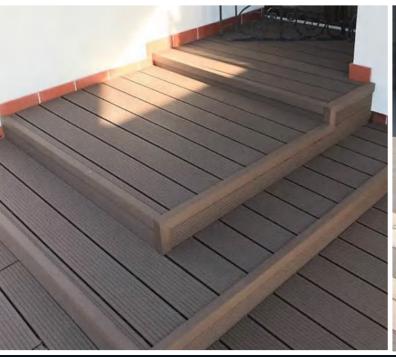

#### What is WPC?

WPC is a green energy saving and environmental protection product which is extruded from the mixture of recycled wood fiber and plastic (PE).

- Beautiful and elegant nature wood grain texture and touch with easy installation,thus can meet vari-ous requirements of customers.
- Can be shaved, nailed, drilled and cut to fit acces-sories of different specifications.
- No painting,no glue,low maintenance.
- Dimension stability against moisture and tem-perature.
- Environmental friendly,fully recyclableand no other hazard

Looking like natural wood, widely used in terrace hotel, swimming pool,port,etc.