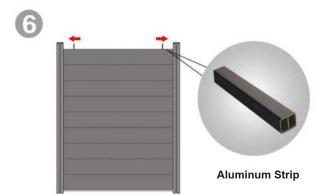

|--------|
| OW-212-19     |         |                    | 212x19 |
| OW-219-26     |         |                    | 219x26 |
| OW-123-23     |         |                    | 123x23 |

| Product model | Picture | Technical drawings | Size   |
|---------------|---------|--------------------|--------|
| OW-156-21     |         |                    | 156x21 |
| OW-225-17     |         | <                  | 225x17 |
| OW-156-21A    |         |                    | 156x21 |

### OTHER WOOD PLASTIC COMPOSITE SERIES





















## DECKING INSTALLATION

















### INSTALL ACCESSORIES

Our decking system includes decking boards, rails, connectors ande screws, it is easy to install.













S.S.304 Start clip

### WPC FENCE INSTALLATION

# WALL PANEL INSTALLATION