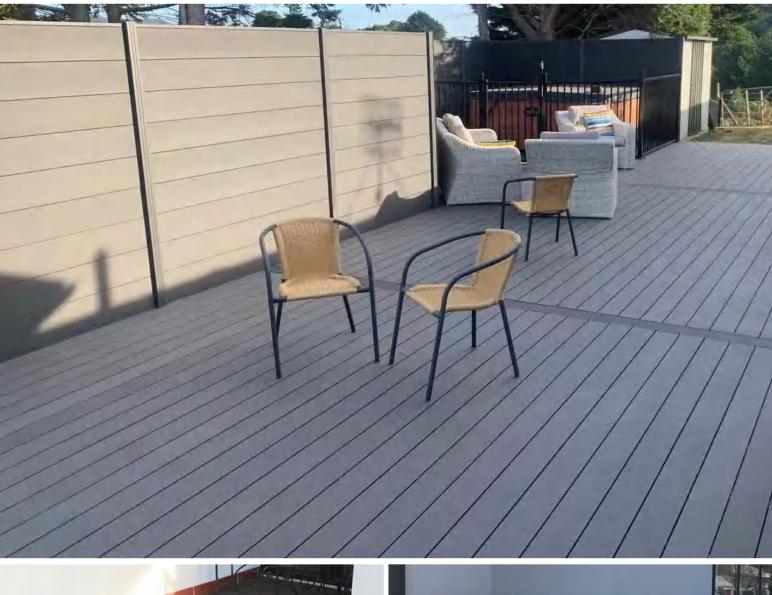

#### What is WPC?

WPC is a green energy saving and environmental protection product which is extruded from the mixture of recycled wood fiber and plastic (PE).

- Beautiful and elegant nature wood grain texture and touch with easy installation,thus can meet vari-ous requirements of customers.
- Can be shaved, nailed, drilled and cut to fit acces-sories of different specifications.
- No painting,no glue,low maintenance.
- Dimension stability against moisture and tem-perature.
- Environmental friendly,fully recyclableand no other hazard

Looking like natural wood, widely used in terrace hotel, swimming pool,port,etc.