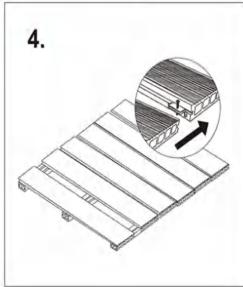

## DECKING INSTALLATION

### INSTALL ACCESSORIES

Our decking system includes decking boards, rails, connectors ande screws, it is easy to install.

S.S.304 Start clip