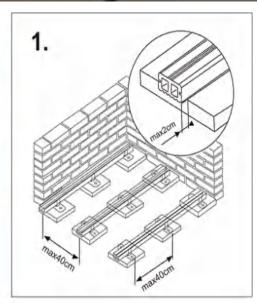

nd glue. But with uv and fade resistance, durable inuse.



#### PRODUCT MODEL, PHOTO AND SIZE

A wide range of options for you!

| Product model | Picture | Technical drawings | Size   |
|---------------|---------|--------------------|--------|
| OW-212-19     |         |                    | 212x19 |
| OW-219-26     |         |                    | 219x26 |
| OW-123-23     |         |                    | 123x23 |

| Product model | Picture | Technical drawings | Size   |
|---------------|---------|--------------------|--------|
| OW-156-21     |         |                    | 156x21 |
| OW-225-17     |         | <                  | 225x17 |
| OW-156-21A    |         |                    | 156x21 |

### OTHER WOOD PLASTIC COMPOSITE SERIES





















## DECKING INSTALLATION

















### INSTALL ACCESSORIES

Our decking system includes decking boards, rails, connectors ande screws, it is easy to install.













S.S.304 Start clip

### WPC FENCE INSTALLATION

# WALL PANEL INSTALLATION