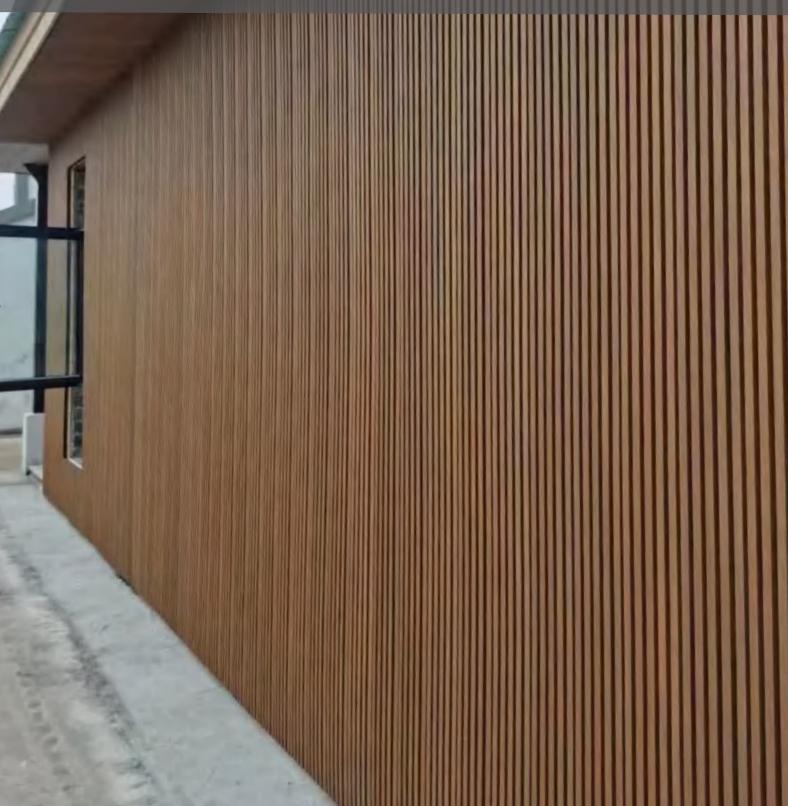

# WPC WALL CLADDING

WPC has a wide range of applications. In addition to floors and wallboards, it has a wide range of applications in grapes, handrails, flower boxes, swimming pools and so on.

Wall cladding have favorable mechanical performance. No need for painting and glue. But with uv and fade resistance, durable inuse.