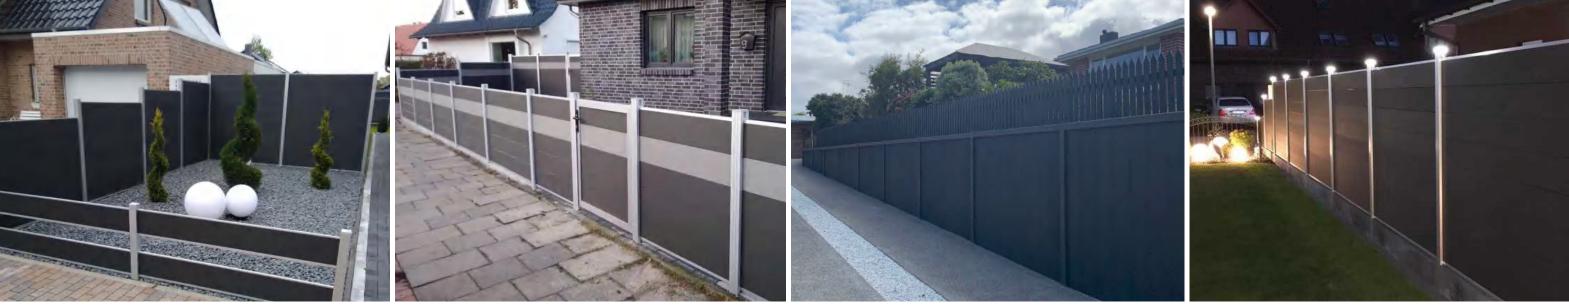

## **WPC FENCE**

As well as nature wood grain texture and touch thus could meet various requirements of customers

Self made fence is new elegant easily installed design of fence made from WPC panels and Aluminium sections and posts.

# **WPC FENCE**

As well as nature wood grain texture and touch thus could meet various requirements of customers