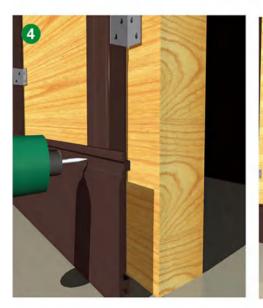

OW-212-19     |         |                    | 212x19 |
| OW-219-26     |         |                    | 219x26 |
| OW-123-23     |         |                    | 123x23 |

| Product model | Picture | Technical drawings | Size   |
|---------------|---------|--------------------|--------|
| OW-156-21     |         |                    | 156x21 |
| OW-225-17     |         | <                  | 225x17 |
| OW-156-21A    |         |                    | 156x21 |

### OTHER WOOD PLASTIC COMPOSITE SERIES





















## DECKING INSTALLATION

















### INSTALL ACCESSORIES

Our decking system includes decking boards, rails, connectors ande screws, it is easy to install.













S.S.304 Start clip

### WPC FENCE INSTALLATION

# WALL PANEL INSTALLATION