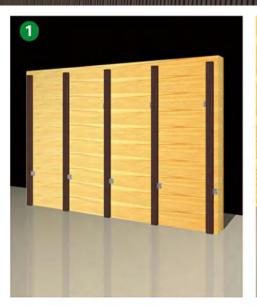

# WPC WALL CLADDING

WPC has a wide range of applications. In addition to floors and wallboards, it has a wide range of applications in grapes, handrails, flower boxes, swimming pools and so on.

Wall cladding have favorable mechanical performance. No need for painting and glue. But with uv and fade resistance, durable inuse.

# WALL PANEL INSTALLATION