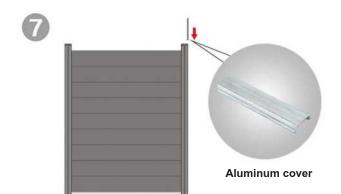

-------|
| OW-212-19     |         |                    | 212x19 |
| OW-219-26     |         |                    | 219x26 |
| OW-123-23     |         |                    | 123x23 |

| Product model | Picture | Technical drawings | Size   |
|---------------|---------|--------------------|--------|
| OW-156-21     |         |                    | 156x21 |
| OW-225-17     |         | <                  | 225x17 |
| OW-156-21A    |         |                    | 156x21 |

### OTHER WOOD PLASTIC COMPOSITE SERIES





















## DECKING INSTALLATION

















### INSTALL ACCESSORIES

Our decking system includes decking boards, rails, connectors ande screws, it is easy to install.













S.S.304 Start clip

### WPC FENCE INSTALLATION

# WALL PANEL INSTALLATION