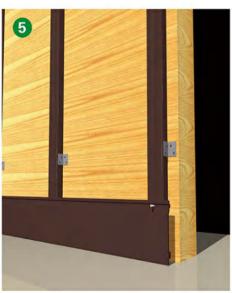

# WPC WALL CLADDING

WPC has a wide range of applications. In addition to floors and wallboards, it has a wide range of applications in grapes, handrails, flower boxes, swimming pools and so on.

Wall cladding have favorable mechanical performance. No need for painting and glue. But with uv and fade resistance, durable inuse.

# WALL PANEL INSTALLATION