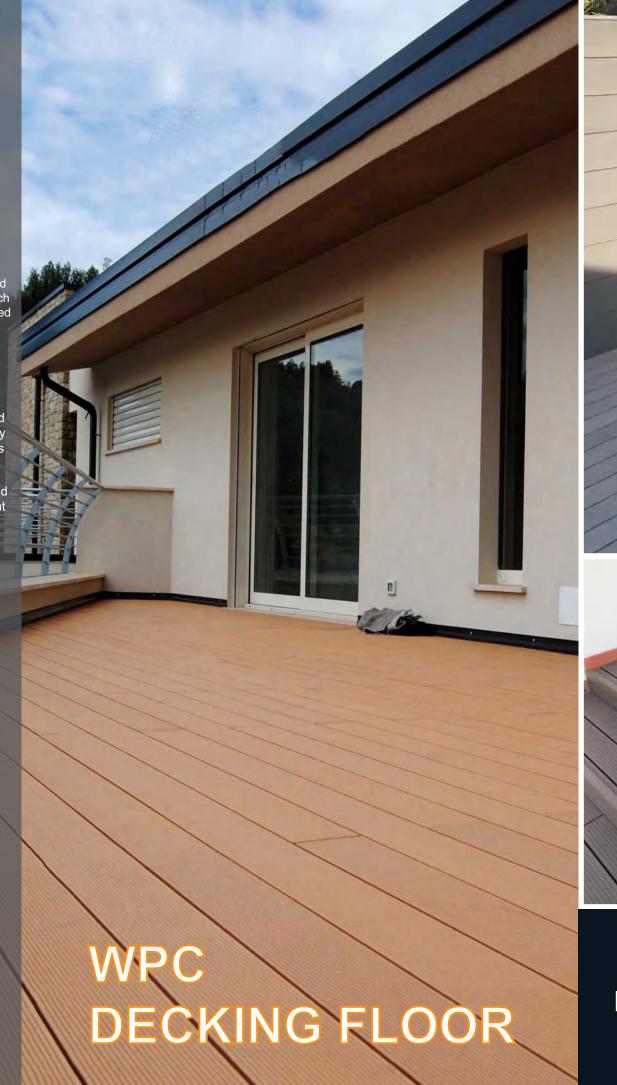

#### What is WPC?

WPC is a green energy saving and environmental protection product which is extruded from the mixture of recycled wood fiber and plastic (PE).

- Beautiful and elegant nature wood grain texture and touch with easy installation,thus can meet vari-ous requirements of customers.
- Can be shaved, nailed, drilled and cut to fit acces-sories of different specifications.
- No painting,no glue,low maintenance.
- Dimension stability against moisture and tem-perature.
- Environmental friendly,fully recyclableand no other hazard

Looking like natural wood, widely used in terrace hotel, swimming pool,port,etc.