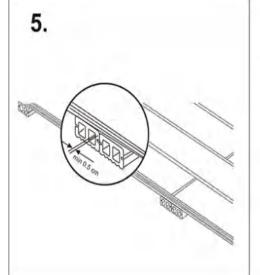

## DECKING INSTALLATION

### INSTALL ACCESSORIES

Our decking system includes decking boards, rails, connectors ande screws, it is easy to install.

S.S.304 Start clip