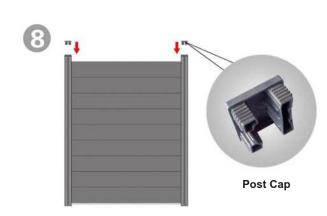

-----|
| OW-212-19     |         |                    | 212x19 |
| OW-219-26     |         |                    | 219x26 |
| OW-123-23     |         |                    | 123x23 |

| Product model | Picture | Technical drawings | Size   |
|---------------|---------|--------------------|--------|
| OW-156-21     |         |                    | 156x21 |
| OW-225-17     |         | <                  | 225x17 |
| OW-156-21A    |         |                    | 156x21 |

### OTHER WOOD PLASTIC COMPOSITE SERIES





















## DECKING INSTALLATION

















### INSTALL ACCESSORIES

Our decking system includes decking boards, rails, connectors ande screws, it is easy to install.













S.S.304 Start clip

### WPC FENCE INSTALLATION

# WALL PANEL INSTALLATION