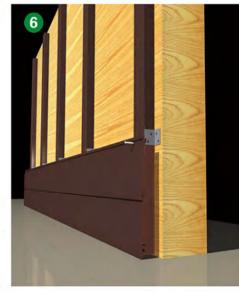

# WPC WALL CLADDING

WPC has a wide range of applications. In addition to floors and wallboards, it has a wide range of applications in grapes, handrails, flower boxes, swimming pools and so on.

Wall cladding have favorable mechanical performance. No need for painting and glue. But with uv and fade resistance, durable inuse.

# WALL PANEL INSTALLATION