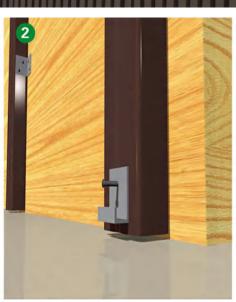

-|
| OW-212-19     |         |                    | 212x19 |
| OW-219-26     |         |                    | 219x26 |
| OW-123-23     |         |                    | 123x23 |

| Product model | Picture | Technical drawings | Size   |
|---------------|---------|--------------------|--------|
| OW-156-21     |         |                    | 156x21 |
| OW-225-17     |         | <                  | 225x17 |
| OW-156-21A    |         |                    | 156x21 |

### OTHER WOOD PLASTIC COMPOSITE SERIES





















## DECKING INSTALLATION

















### INSTALL ACCESSORIES

Our decking system includes decking boards, rails, connectors ande screws, it is easy to install.













S.S.304 Start clip

### WPC FENCE INSTALLATION

# WALL PANEL INSTALLATION