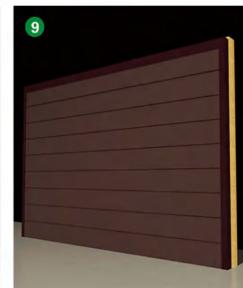

# WPC WALL CLADDING

WPC has a wide range of applications. In addition to floors and wallboards, it has a wide range of applications in grapes, handrails, flower boxes, swimming pools and so on.

Wall cladding have favorable mechanical performance. No need for painting and glue. But with uv and fade resistance, durable inuse.