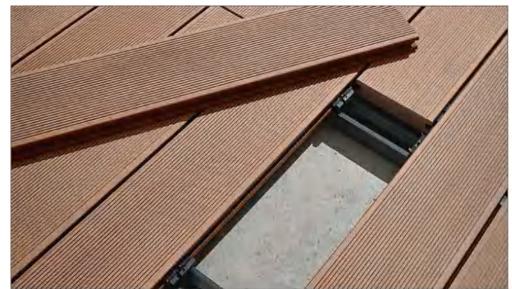

### INSTALL ACCESSORIES

Our decking system includes decking boards, rails, connectors ande screws, it is easy to install.

S.S.304 Start clip