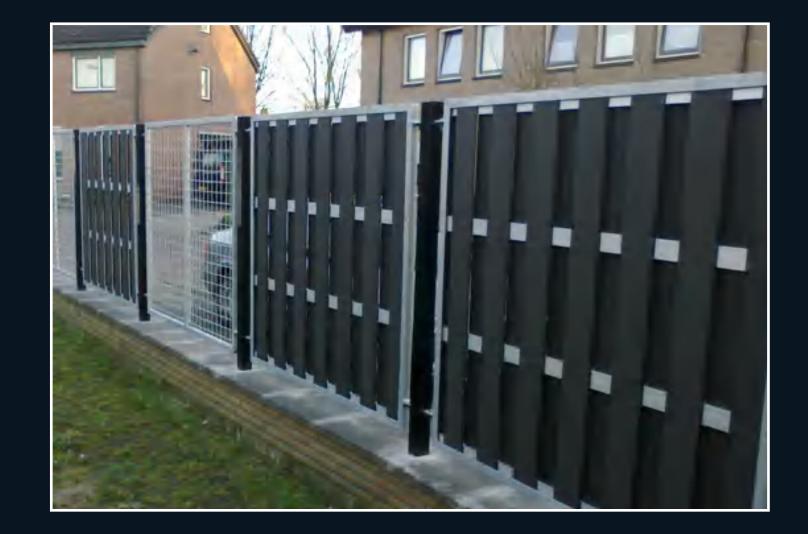

## **WPC FENCE**

As well as nature wood grain texture and touch thus could meet various requirements of customers

Self made fence is new elegant easily installed design of fence made from WPC panels and Aluminium sections and posts.

# **WPC FENCE**

As well as nature wood grain texture and touch thus could meet various requirements of customers

### WPC FENCE INSTALLATION