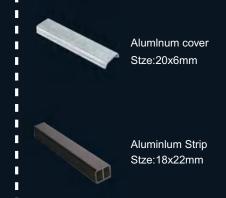

#### **PRODUCT MODEL, PHOTO AND SIZE**

A wide range of options for you!

| Product model | Picture | Technical drawings | Size   |
|---------------|---------|--------------------|--------|
| OD-140H-20    |         |                    | 140x20 |
| OD-140H-25B   |         |                    | 140x25 |
| OD-135H-25    |         |                    | 135x25 |
| OD-140H-25H   |         |                    | 140x25 |
| OD-150H-25    |         | 5000005            | 150x25 |
| OD-150H-23A   |         | 5000000            | 150x23 |





## **WPC FENCE**

As well as nature wood grain texture and touch thus could meet various requirements of customers





Self made fence is new elegant easily installed design of fence made from WPC panels and Aluminium sections and posts.



















# **WPC FENCE**

As well as nature wood grain texture and touch thus could meet various requirements of customers

# WPC WALL CLADDING

WPC has a wide range of applications. In addition to floors and wallboards, it has a wide range of applications in grapes, handrails, flower boxes, swimming pools and so on.



















Wall cladding have favorable mechanical performance. No need for painting and glue. But with uv and fade resistance, durable inuse.



#### PRODUCT MODEL, PHOTO AND SIZE

A wide range of options for you!

| Product model | Picture | Technical drawings | Size   |
|---------------|---------|--------------------|--------|
| OW-212-19     |         |                    | 212x19 |
| OW-219-26     |         |                    | 219x26 |
| OW-123-23     |         |