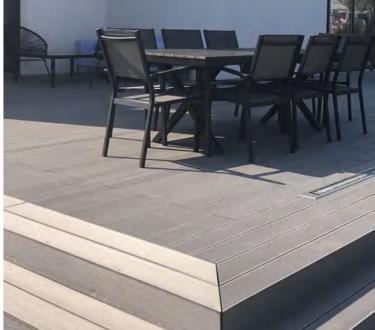

#### What is WPC?

WPC is a green energy saving and environmental protection product which is extruded from the mixture of recycled wood fiber and plastic (PE).

- Beautiful and elegant nature wood grain texture and touch with easy installation,thus can meet vari-ous requirements of customers.
- Can be shaved, nailed, drilled and cut to fit acces-sories of different specifications.
- No painting,no glue,low maintenance.
- Dimension stability against moisture and tem-perature.
- Environmental friendly,fully recyclableand no other hazard

Looking like natural wood, widely used in terrace hotel, swimming pool,port,etc.