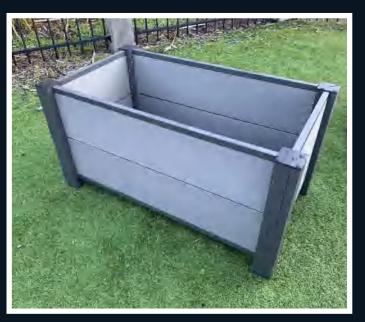

cal performance. No need for painting and glue. But with uv and fade resistance, durable inuse.



#### PRODUCT MODEL, PHOTO AND SIZE

A wide range of options for you!

| Product model | Picture | Technical drawings | Size   |
|---------------|---------|--------------------|--------|
| OW-212-19     |         |                    | 212x19 |
| OW-219-26     |         |                    | 219x26 |
| OW-123-23     |         |                    | 123x23 |

| Product model | Picture | Technical drawings | Size   |
|---------------|---------|--------------------|--------|
| OW-156-21     |         |                    | 156x21 |
| OW-225-17     |         | <                  | 225x17 |
| OW-156-21A    |         |                    | 156x21 |

### OTHER WOOD PLASTIC COMPOSITE SERIES





















## DECKING INSTALLATION

















### INSTALL ACCESSORIES

Our decking system includes decking boards, rails, connectors ande screws, it is easy to install.













S.S.304 Start clip

### WPC FENCE INSTALLATION

# WALL PANEL INSTALLATION