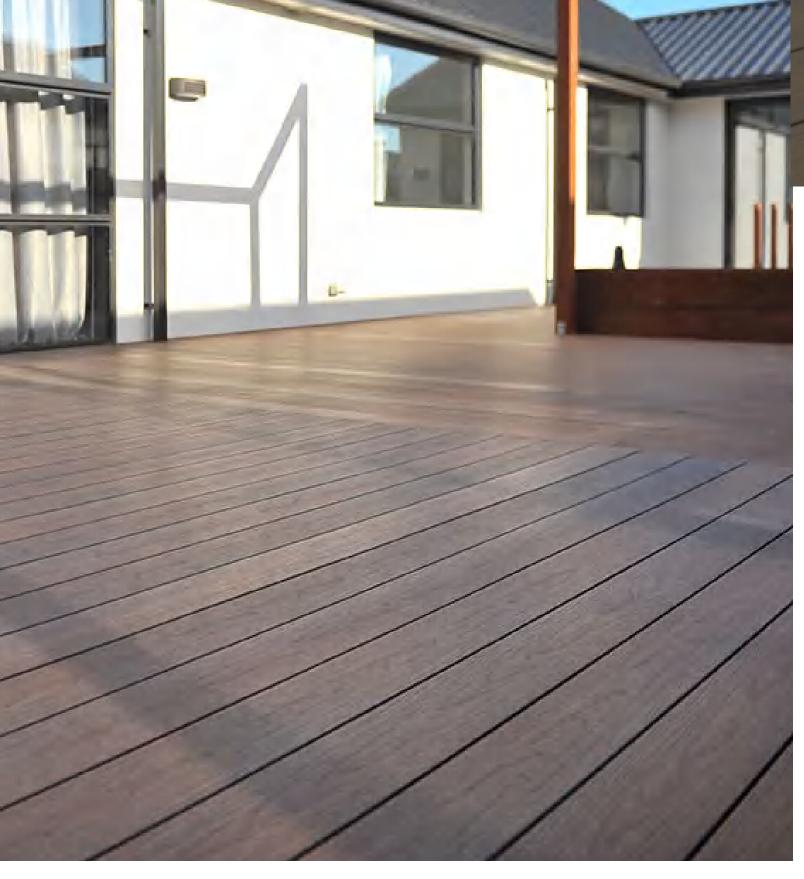

Looking like natural wood, widely used in terrace hotel, swimming pool,port,etc.