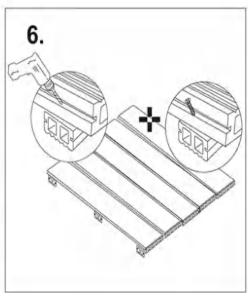

## DECKING INSTALLATION

### INSTALL ACCESSORIES

Our decking system includes decking boards, rails, connectors ande screws, it is easy to install.

S.S.304 Start clip