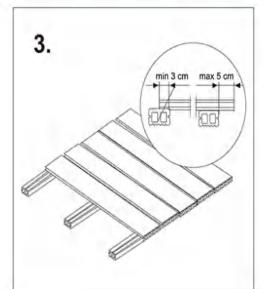

## DECKING INSTALLATION

### INSTALL ACCESSORIES

Our decking system includes decking boards, rails, connectors ande screws, it is easy to install.

S.S.304 Start clip