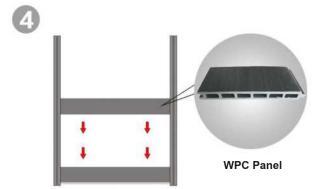

### WPC FENCE INSTALLATION

## **WPC FENCE**

As well as nature wood grain texture and touch thus could meet various requirements of customers

Self made fence is new elegant easily installed design of fence made from WPC panels and Aluminium sections and posts.