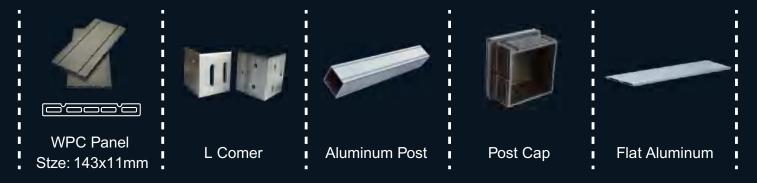

## **WPC FENCE**

As well as nature wood grain texture and touch thus could meet various requirements of customers

Self made fence is new elegant easily installed design of fence made from WPC panels and Aluminium sections and posts.

# **WPC FENCE**

As well as nature wood grain texture and touch thus could meet various requirements of customers

### WPC FENCE INSTALLATION