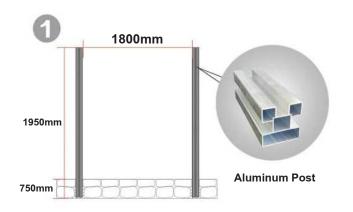

### WPC FENCE INSTALLATION

## **WPC FENCE**

As well as nature wood grain texture and touch thus could meet various requirements of customers

Self made fence is new elegant easily installed design of fence made from WPC panels and Aluminium sections and posts.