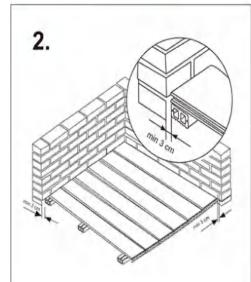

## DECKING INSTALLATION

### INSTALL ACCESSORIES

Our decking system includes decking boards, rails, connectors ande screws, it is easy to install.

S.S.304 Start clip