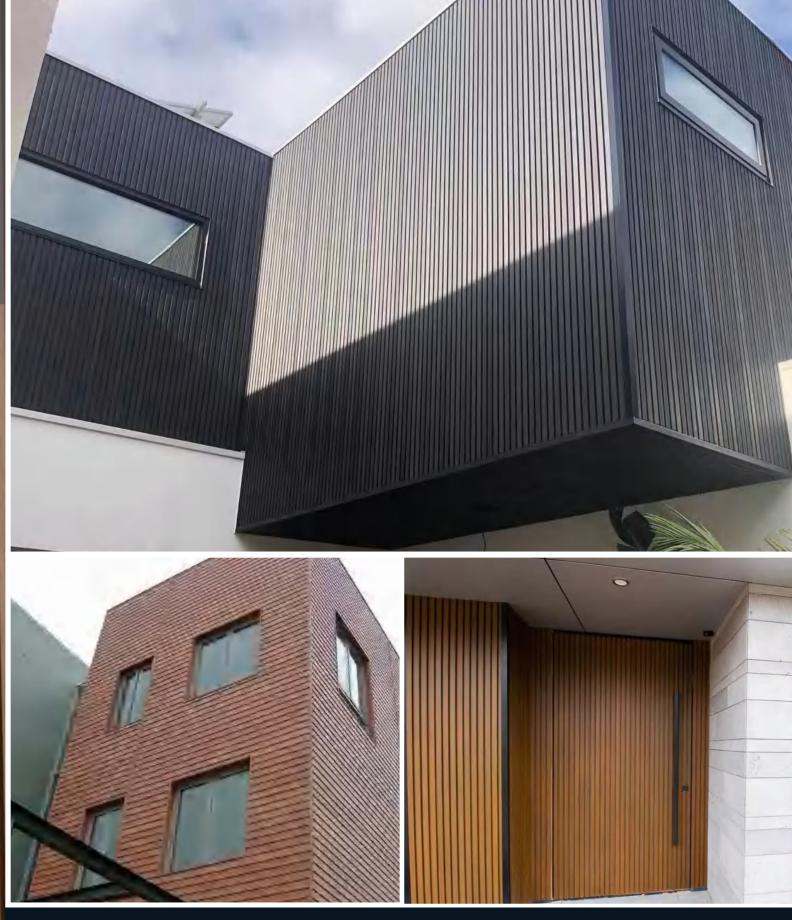

# WPC WALL CLADDING

WPC has a wide range of applications. In addition to floors and wallboards, it has a wide range of applications in grapes, handrails, flower boxes, swimming pools and so on.

Wall cladding have favorable mechanical performance. No need for painting and glue. But with uv and fade resistance, durable inuse.