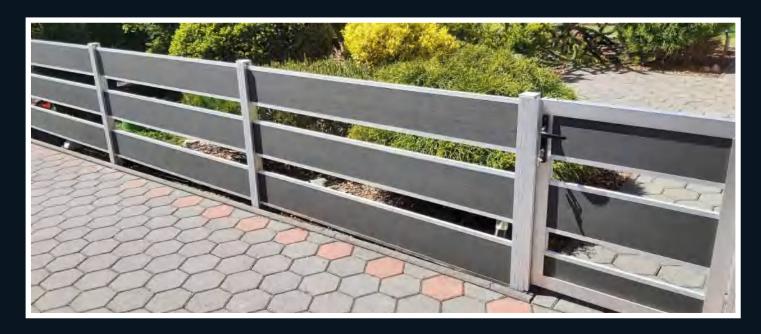

## **WPC FENCE**

As well as nature wood grain texture and touch thus could meet various requirements of customers

Self made fence is new elegant easily installed design of fence made from WPC panels and Aluminium sections and posts.

# **WPC FENCE**

As well as nature wood grain texture and touch thus could meet various requirements of customers