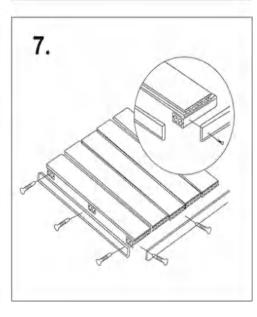

## DECKING INSTALLATION

### INSTALL ACCESSORIES

Our decking system includes decking boards, rails, connectors ande screws, it is easy to install.

S.S.304 Start clip