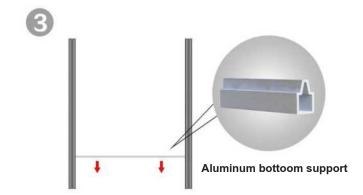

### WPC FENCE INSTALLATION

## **WPC FENCE**

As well as nature wood grain texture and touch thus could meet various requirements of customers

Self made fence is new elegant easily installed design of fence made from WPC panels and Aluminium sections and posts.