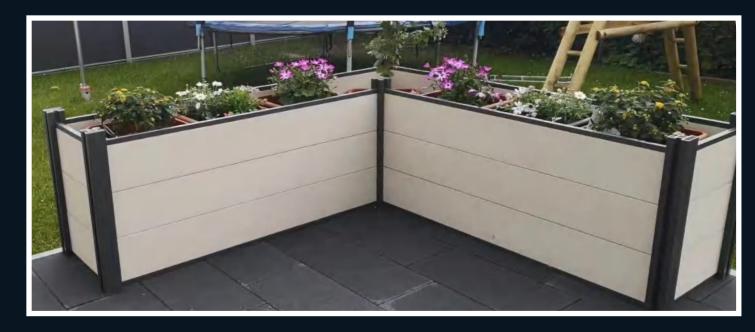

## **WPC FENCE**

As well as nature wood grain texture and touch thus could meet various requirements of customers

Self made fence is new elegant easily installed design of fence made from WPC panels and Aluminium sections and posts.

# **WPC FENCE**

As well as nature wood grain texture and touch thus could meet various requirements of customers