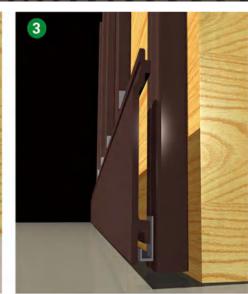

| OW-212-19     |         |                    | 212x19 |
| OW-219-26     |         |                    | 219x26 |
| OW-123-23     |         |                    | 123x23 |

| Product model | Picture | Technical drawings | Size   |
|---------------|---------|--------------------|--------|
| OW-156-21     |         |                    | 156x21 |
| OW-225-17     |         | <                  | 225x17 |
| OW-156-21A    |         |                    | 156x21 |

### OTHER WOOD PLASTIC COMPOSITE SERIES





















## DECKING INSTALLATION

















### INSTALL ACCESSORIES

Our decking system includes decking boards, rails, connectors ande screws, it is easy to install.













S.S.304 Start clip

### WPC FENCE INSTALLATION

# WALL PANEL INSTALLATION