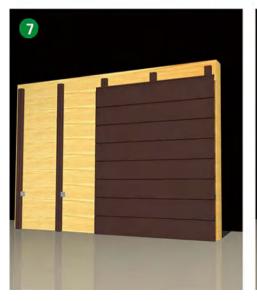

# WPC WALL CLADDING

WPC has a wide range of applications. In addition to floors and wallboards, it has a wide range of applications in grapes, handrails, flower boxes, swimming pools and so on.

Wall cladding have favorable mechanical performance. No need for painting and glue. But with uv and fade resistance, durable inuse.

# WALL PANEL INSTALLATION