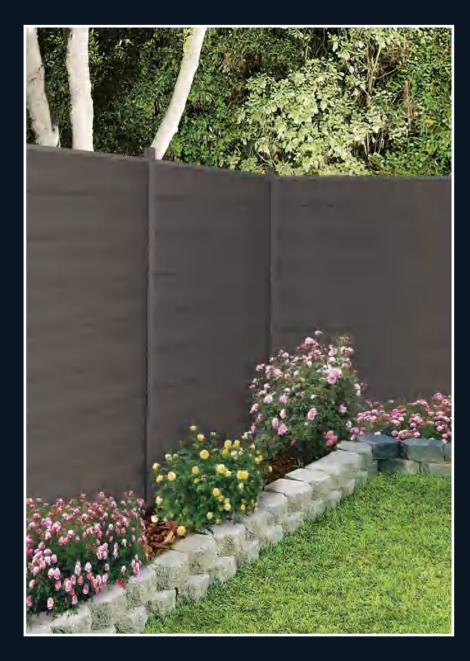

## **WPC FENCE**

As well as nature wood grain texture and touch thus could meet various requirements of customers

Self made fence is new elegant easily installed design of fence made from WPC panels and Aluminium sections and posts.

# **WPC FENCE**

As well as nature wood grain texture and touch thus could meet various requirements of customers