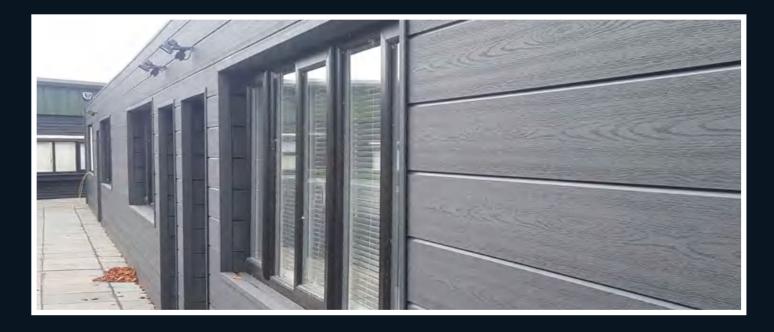

# WPC WALL CLADDING

WPC has a wide range of applications. In addition to floors and wallboards, it has a wide range of applications in grapes, handrails, flower boxes, swimming pools and so on.

Wall cladding have favorable mechanical performance. No need for painting and glue. But with uv and fade resistance, durable inuse.