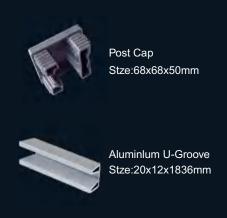

|

#### **PRODUCT MODEL, PHOTO AND SIZE**

A wide range of options for you!

| Product model | Picture | Technical drawings | Size   |
|---------------|---------|--------------------|--------|
| OD-140H-20    |         |                    | 140x20 |
| OD-140H-25B   |         |                    | 140x25 |
| OD-135H-25    |         |                    | 135x25 |
| OD-140H-25H   |         |                    | 140x25 |
| OD-150H-25    |         | 5000005            | 150x25 |
| OD-150H-23A   |         | 5000000            | 150x23 |





## **WPC FENCE**

As well as nature wood grain texture and touch thus could meet various requirements of customers





Self made fence is new elegant easily installed design of fence made from WPC panels and Aluminium sections and posts.



















# **WPC FENCE**

As well as nature wood grain texture and touch thus could meet various requirements of customers

# WPC WALL CLADDING

WPC has a wide range of applications. In addition to floors and wallboards, it has a wide range of applications in grapes, handrails, flower boxes, swimming pools and so on.



















Wall cladding have favorable mechanical performance. No need for painting and glue. But with uv and fade resistance, durable inuse.



#### PRODUCT MODEL, PHOTO AND SIZE

A wide range of options for you!

| Product model | Picture | Technical drawings | Size   |
|---------------|---------|--------------------|--------|
| OW-212-19     |         |                    | 212x19 |
| OW-219-26     |         |                    | 219x26 |
| OW-123-23     |         |