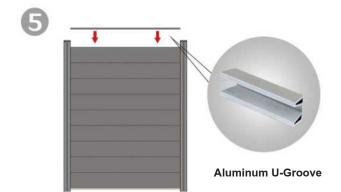

--|--------|
| OW-212-19     |         |                    | 212x19 |
| OW-219-26     |         |                    | 219x26 |
| OW-123-23     |         |                    | 123x23 |

| Product model | Picture | Technical drawings | Size   |
|---------------|---------|--------------------|--------|
| OW-156-21     |         |                    | 156x21 |
| OW-225-17     |         | <                  | 225x17 |
| OW-156-21A    |         |                    | 156x21 |

### OTHER WOOD PLASTIC COMPOSITE SERIES





















## DECKING INSTALLATION

















### INSTALL ACCESSORIES

Our decking system includes decking boards, rails, connectors ande screws, it is easy to install.













S.S.304 Start clip

### WPC FENCE INSTALLATION

# WALL PANEL INSTALLATION