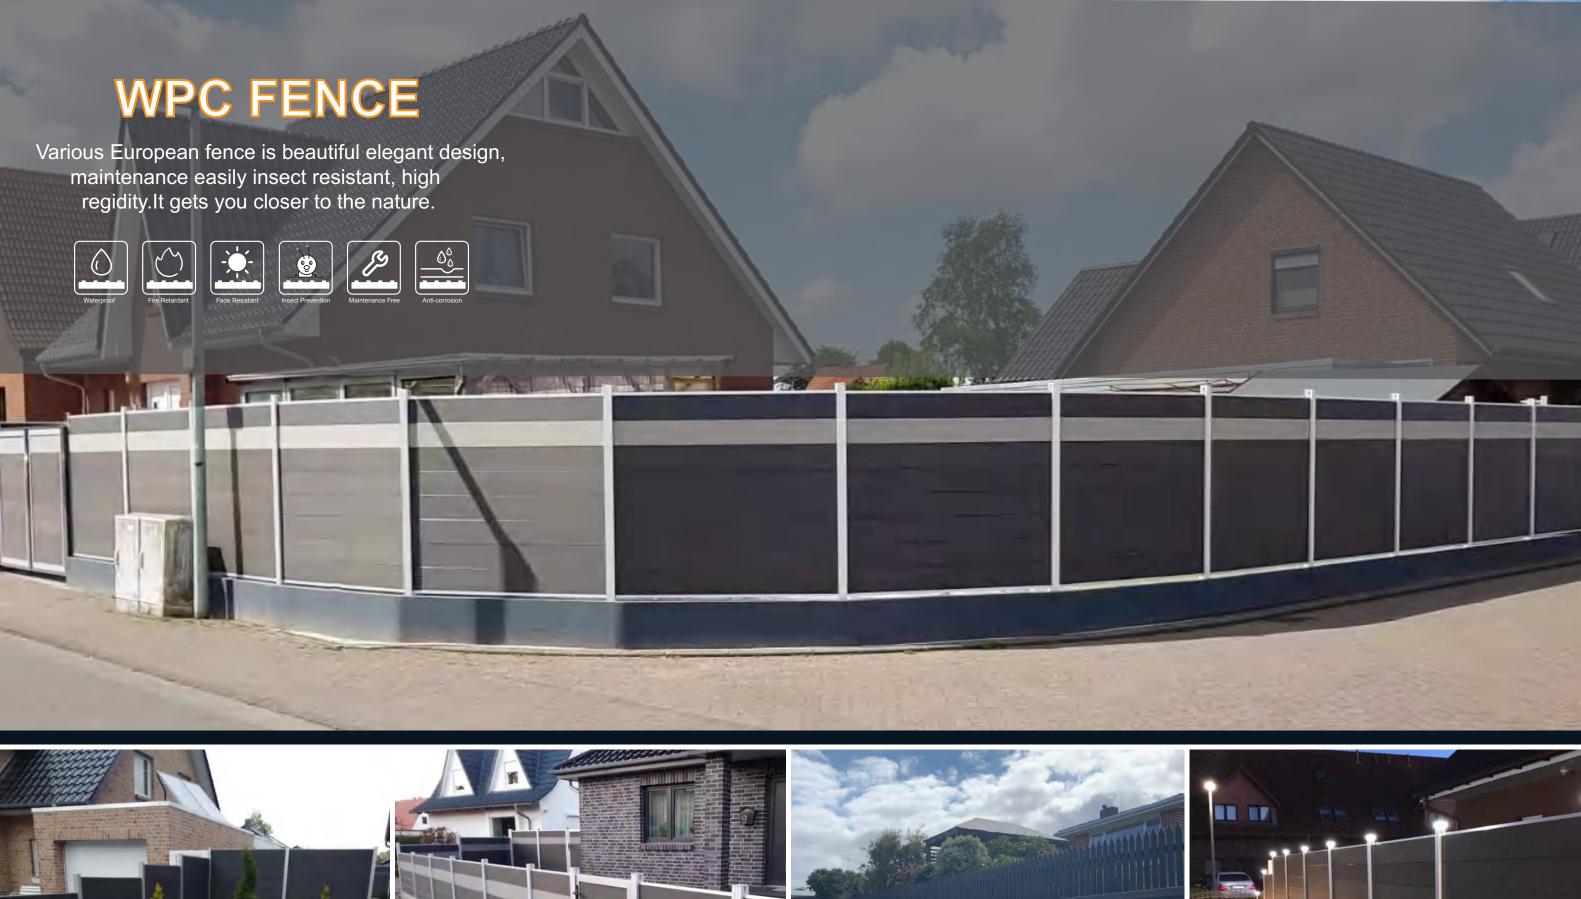

## **WPC FENCE**

As well as nature wood grain texture and touch thus could meet various requirements of customers

Self made fence is new elegant easily installed design of fence made from WPC panels and Aluminium sections and posts.

# **WPC FENCE**

As well as nature wood grain texture and touch thus could meet various requirements of customers