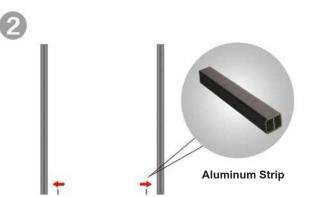

### WPC FENCE INSTALLATION

## **WPC FENCE**

As well as nature wood grain texture and touch thus could meet various requirements of customers

Self made fence is new elegant easily installed design of fence made from WPC panels and Aluminium sections and posts.